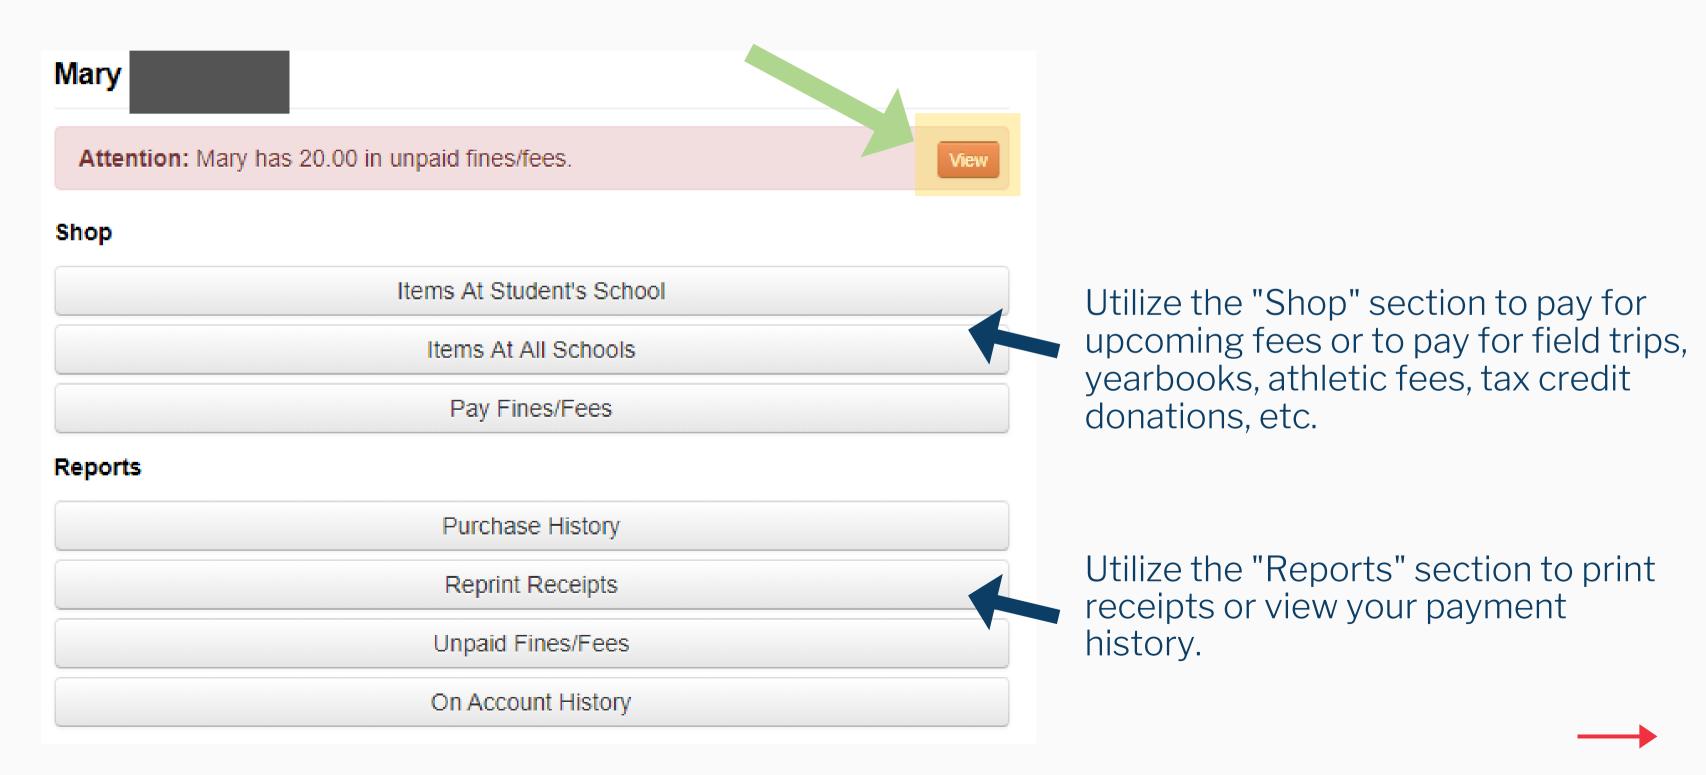

If you have any current or overdue fees select "view" to add to your cart.

Select the fees in order to add them to your cart.

| You mus | t complete the ch | neckout process for all <b>fines</b> before optional items | will be available for purchase. |      |            |  |
|---------|-------------------|------------------------------------------------------------|---------------------------------|------|------------|--|
| Туре    | Date              | Item                                                       | Memo                            |      | Amount Due |  |
| Fine    | 7/10/2019         | SPANISH I, SEM 2 CLASS FEE                                 |                                 | View | \$10.00    |  |
| Fine    | 7/18/2019         | INTRO TO LEADERSHIP CLASS FEE,<br>SEMESTER 2               |                                 | View | \$10.00    |  |