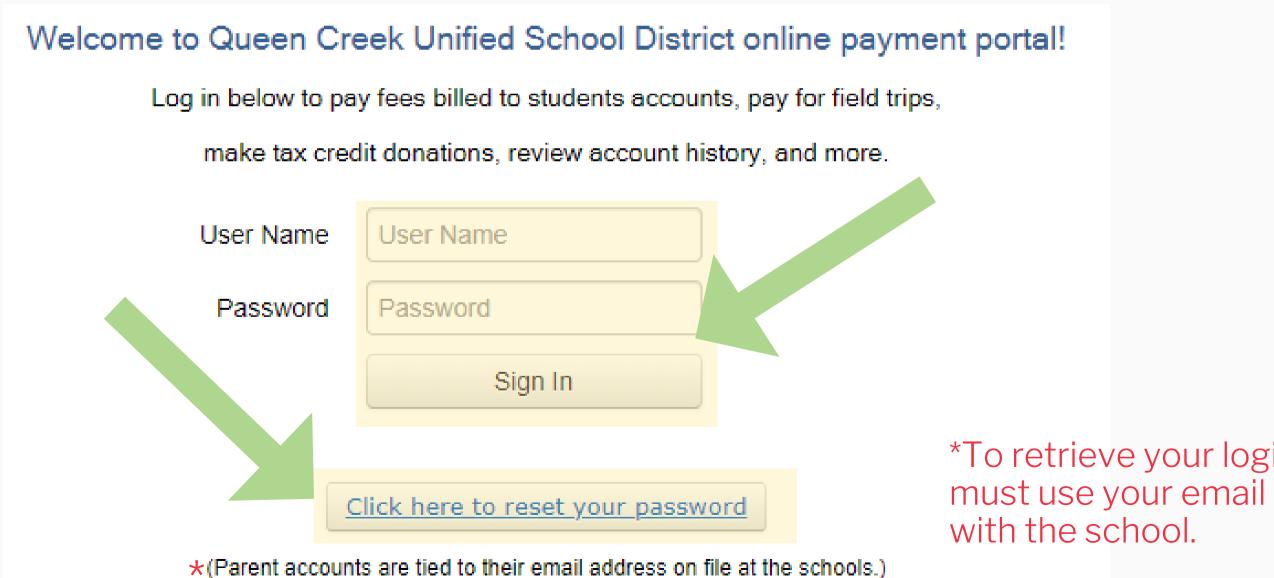

Enter your username and password then proceed to Step 4. If you are not sure what your username or password is click the link to reset your password.

\*To retrieve your login info, you must use your email address on file