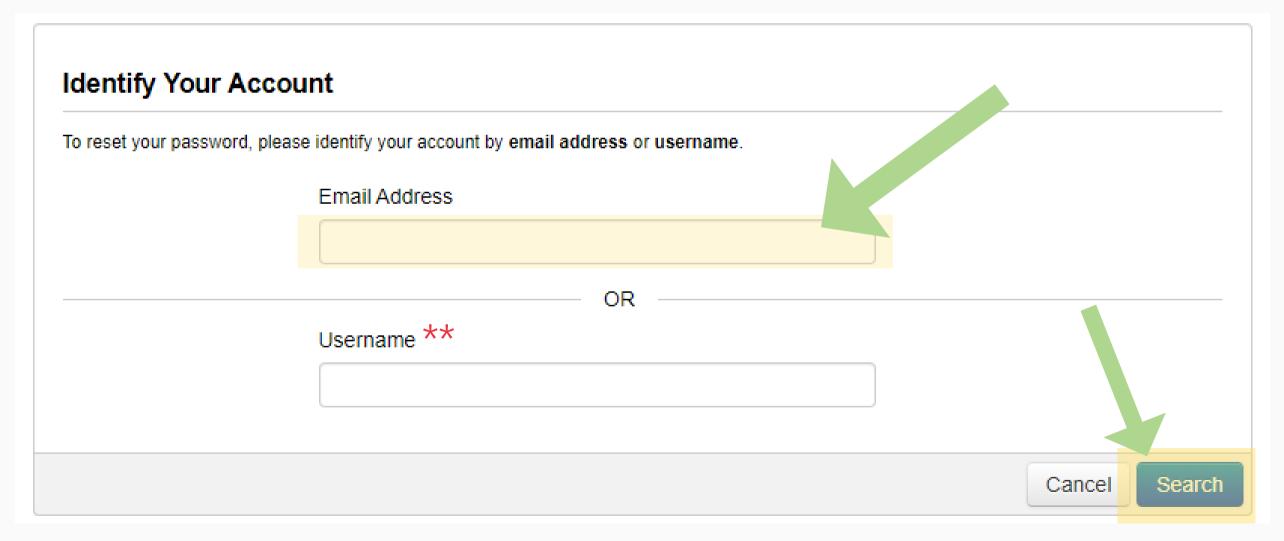

Enter your email address on file with the school. If you have trouble please call either the school's front office or their bookstore representative.

\*\*Username's are your Adult ID, which can be found in ParentVUE, with a "p" in front (ex: p12345). Remember your Adult ID is different from your ParentVUE username.