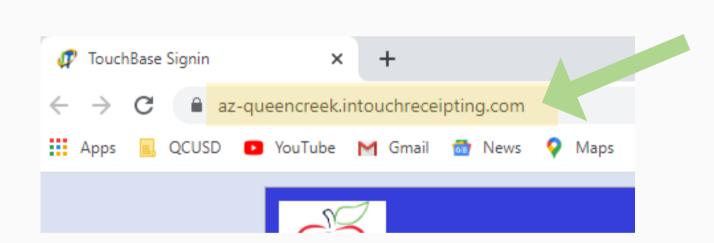

### Begin by navigating to az-queencreek.intouchreceipting.com

A direct link can be found on the qcusd.org site as well as the high school websites under "Bookstore."

The home page of the payment portal should look like this