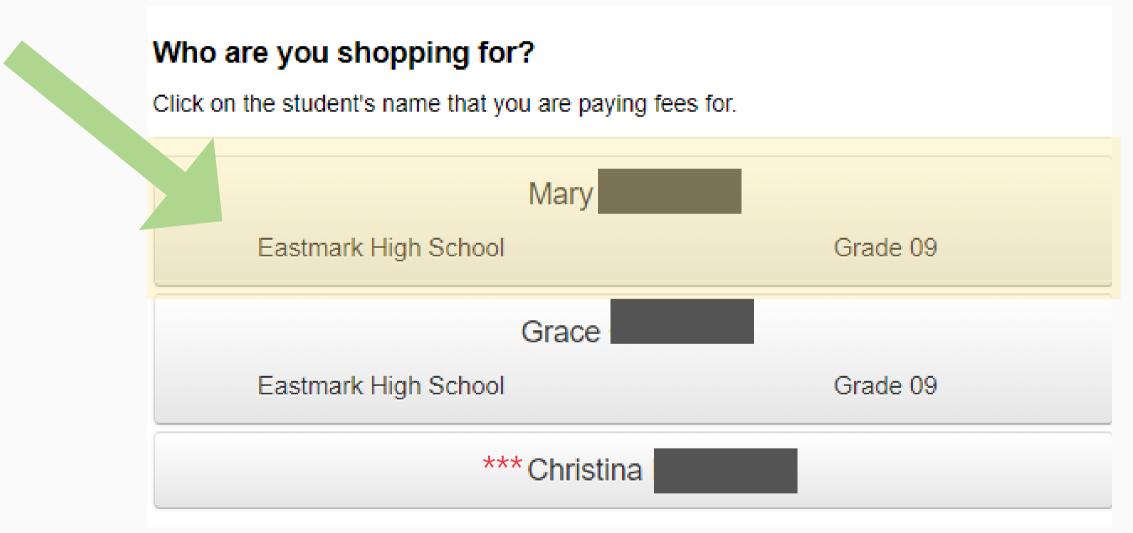

•

Select the student you would like to make payments towards.

\*\*\*Only Select to "Shop" for yourself if you are paying to chaperone a field trip, should you have questions on if you should pay for something under your own name, ask the front office or your bookstore representative.